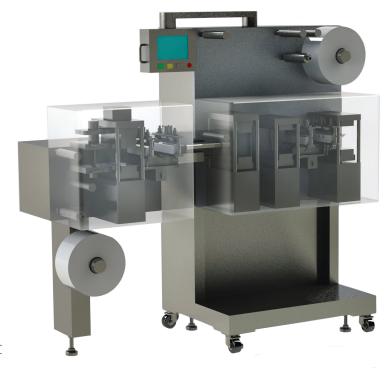

## **EAGLE-LP** THERMOFORMER

**DIMENSIONS:** 

**Length** 1800 mm **Width** 900 mm **Height** 1800 mm

**FORMAT AREA:** 110 mm x 60 mm

**INDEXING LENGTH:** 30 mm ~ 60 mm

MAX DEPTH: 20 mm

**FORMING MATERIAL DIAMETER:** 320 mm

**LIDDING MATERIAL DIAMETER: 220 mm** 

**OUTPUT:** 20 cycles/minute

FORMING MATERIALS: PVC, PVDC, PET, ACLAR, ALU, ETC

LIDDING MATERIALS: ALU, PVC, PET, Peel/Push, ETC

**FEATURES:** The Eagle-LP supports both Thermoforming and Cold Foil Forming. It's the perfect blister machine for mid to low-production, small batch production runs, and comes to market at an affordable price point.